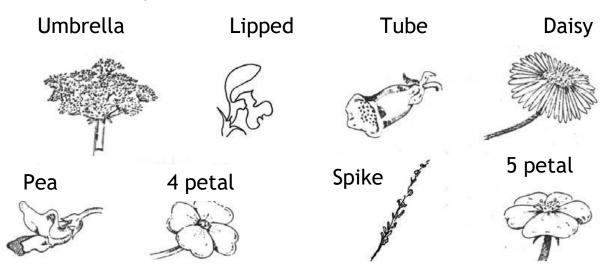

### Flower shapes:

7. Record the number of different shapes and colours of the flowers in your quadrat in the table below, using the pictures above for help.

|        | Umbrella | Lipped | Tube | Daisy | Pea | 4petal | Spike | 5petal |
|--------|----------|--------|------|-------|-----|--------|-------|--------|
| Red    |          |        |      |       |     |        |       |        |
| Yellow |          |        |      |       |     |        |       |        |
| Orange |          |        |      |       |     |        |       |        |
| Green  |          |        |      |       |     |        |       |        |
| Blue   |          |        |      |       |     |        |       |        |
| Pink   |          |        |      |       |     |        |       |        |
| Violet |          |        |      |       |     |        |       |        |
| White  |          |        |      |       |     |        |       |        |