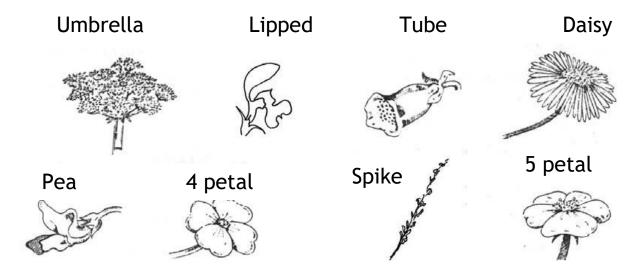

#### Flower shapes:

6. Record the number of different shapes and colours of the flowers in your quadrat in the table below, using the pictures above for help.

|        | Umbrella | Lipped | Tube | Daisy | Pea | 4petal | Spike | 5Petal |
|--------|----------|--------|------|-------|-----|--------|-------|--------|
| Red    |          |        |      |       |     |        |       |        |
| Yellow |          |        |      |       |     |        |       |        |
| Orange |          |        |      |       |     |        |       |        |
| Green  |          |        |      |       |     |        |       |        |
| Blue   |          |        |      |       |     |        |       |        |
| Pink   |          |        |      |       |     |        |       |        |
| Violet |          |        |      |       |     |        |       |        |
| White  |          |        |      |       |     |        |       |        |